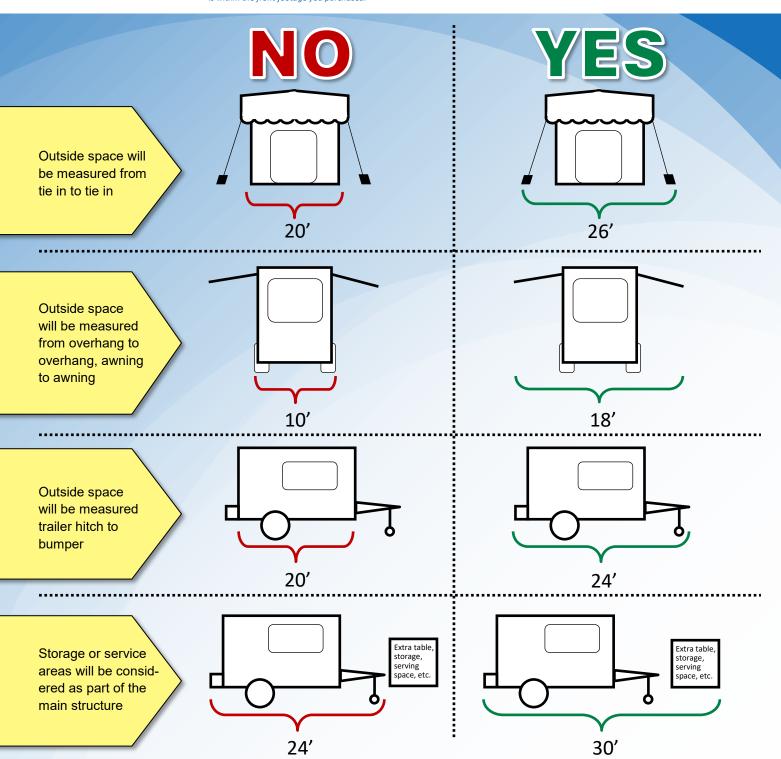

## Concessionaire

Illinois State Fair and Du Quoin State Fair | Fair Administrative Rules and Regs Section 270.105 Measuring Space

Outside space will be measured from tie in to tie in, overhang to overhang, awning to awning or trailer hitch to bumper. Stands will be measured from lot line to lot line. Storage or service areas occupied by the lessee on either side of the main structure will be considered as part of the main structure in determining rental charge.